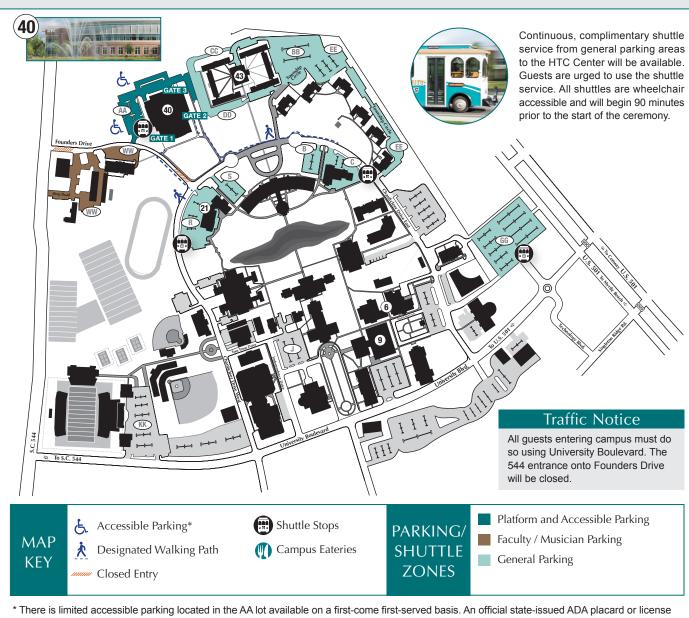

<sup>\*</sup> There is limited accessible parking located in the AA lot available on a first-come first-served basis. An official state-issued ADA placard or license plate is required to gain access to the lot. \*\* Reserved parking zones are only accessible to those with commencement parking passes.